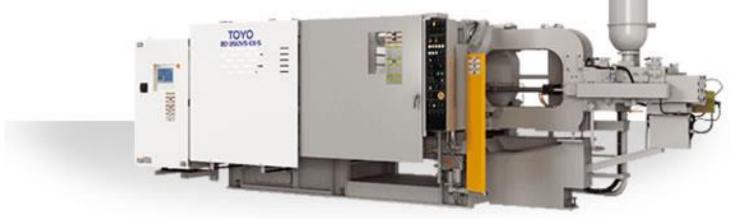

## Hydraulic Die-casting Machine (Standard) BD-V5 EX-S Series

Higher performance, economical and easy to use Improved operation and productivity Additional features included compared to other die-casting machines

Incorporates the latest microprocessor control system "SYSTEM 500" for greatly enhanced machine operability

Automatic toggle lubricating unit for greater reliability and durability

High performance, highly rigid frame

Hydraulic system designed with emphasis on energy conservation and high-cycle operation

Electro-magnetic flow control valve is standard for injection circuit (applies only to the 250-ton and larger models)